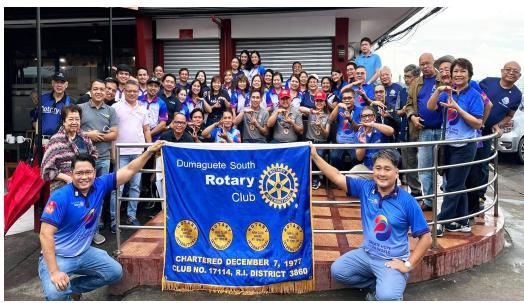

# 46th Charter Anniversary & Christmas Luau

#### **Rotary Club of Dumaguete South**

Club No. 17114, District 3860 Zone 3D Chartered on Dec. 7, 1977, Dumaguete City, Philippines tmf.reds14@gmail.com Tel. 035-523-5994; 0918-9400-730

Meets Wednesdays, 6:30 a.m. at Chin Loong Restaurant, Rizal Blvd., Dumaguete City