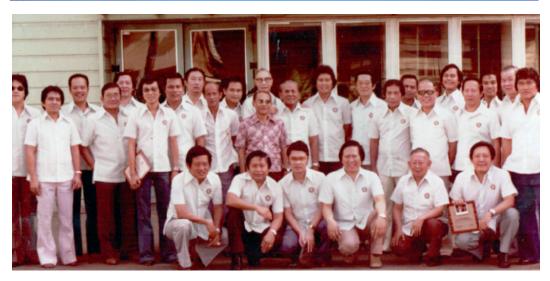

We also entrust in your care our members who are sick, and are in need of your healing touch.

Rotary Club of Dumaguete South has been in existence

We also thank you for

2022-23 Aurelio "Elv" Bodo

2023-24 Alex Rey "Alex" Pal